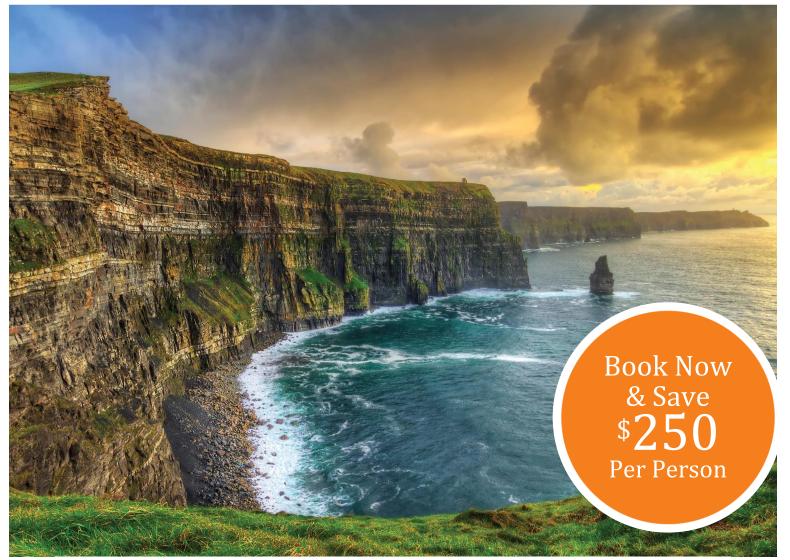

# Book Now & Save \$250 Per Person:

Double \$4,199;Double \$3,949\*Single \$4,999;Single \$4,749;Triple \$4,169Triple \$3,919

#### Day 7: Tuesday, October 3, 2023 Killarney - Cliffs of Moher -

Limerick Today brings you to the dramatic, 700-foot-high Cliffs of

Moher for cinematic views of the mighty Atlantic. Continue to Limerick, where a panoramic city tour showcases King John's Castle and the Treaty Stone. Delve into the fascinating history of the "city of the violated treaty." This evening you may join an optional tour to a Medieval Banquet dinner, which is hosted in a castle. (B)