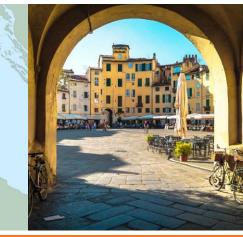

**Day 3: Friday, July 7, 2023 Lucca - Borgo a Mozzano - Gothic Line** Enjoy a guided tour of Lucca, Tuscany's best-kept secret. Discover Renaissance walls, Romanesque churches, and medieval streets flanked by towers. Explore on your own before setting off for Borgo a Mozzano. See the *Ponte del Diavolo* (Devil's Bridge) and the nearby remains of the Gothic Line – the Germans' last defense during WWII. Visit the Museum of Liberation and see authentic fortifications and bunkers. Make your way to a Tuscan winery and learn about the art of winemaking as you taste local varieties. (*B*)