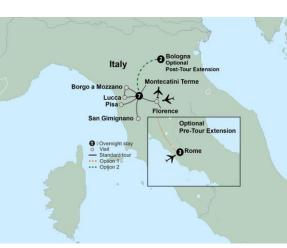

| ITINERARY  | AT A GLANCE                                          |
|------------|------------------------------------------------------|
| Day 1      | Overnight Flight                                     |
| Days 2 – 8 | Grand Hotel Francia and Quirinale, Montecatini Terme |
|            | On some dates alternate hotels may be used.          |

### **Optional 5 Days 3-Night Rome Pre Tour Extension**

Rate: \$1,099.00 USD per person, double, land only

Optional 3 Days 2-Night Gourmet Bologna Post Tour Extension

Rate: \$899.00 USD per person, double, land & air inclusive

## **Optional 5 Days 3-Night Rome Pre Tour Extension**

Rate: \$1,099.00 USD per person, double, land only 4 Meals: 3 Breakfasts, 1 Dinner

## Optional 3 Days 2-Night Gourmet Bologna Post Tour Extension

Rate: \$899.00 USD per person, double, land & air inclusive

4 Meals: 2 Breakfasts, 2 Lunches